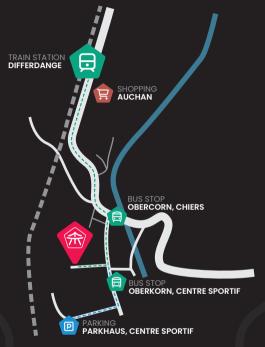

HALL O, 36 AVENUE DU PARC DES SPORTS, OBERKORN DIFFERDANGE, LUXEMBOURG

15.02.2025 10:00

HALL O, 36 AVENUE PARC DES SPORTS, OBERKORN DIFFERDANGE, LUXEMBOURG